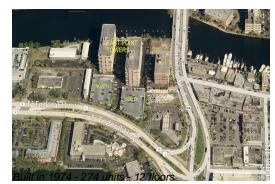

#### **Building Information**

| Number of units:                         | 274 |
|------------------------------------------|-----|
| Number of active listings for rent:      | 4   |
| Number of active listings for sale:      | 30  |
| Building inventory for sale:             | 10% |
| Number of sales over the last 12 months: | 21  |
| Number of sales over the last 6 months:  | 10  |
| Number of sales over the last 3 months:  | 5   |

## **Building Association Information**

East Point Towers Condominium Inc 1170 N Federal Highway Fort Lauderdale, FL 33304-1441 (954) 764-0334