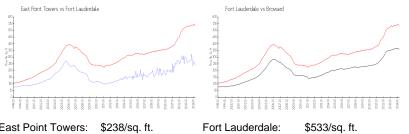

#### **Market Information**

| East Point Towers: | \$238/sq. ft. | Fort Lauderdale: | \$533/sq. ft. |
|--------------------|---------------|------------------|---------------|
| Fort Lauderdale:   | \$533/sq. ft. | Broward:         | \$351/sq. ft. |