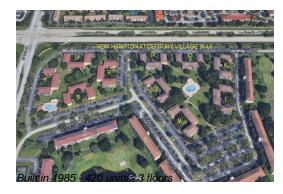

# Unit 251 SW 134th Way # 209M - New **Hampton at Century Village (K-U)**

251 SW 134th Way # 209M - 150-251 SW 134 Wy, Pembroke Pines, FL, Broward 33027

### **Building Information**

Number of units: 420 Number of active listings for rent: Number of active listings for sale: 23 Building inventory for sale: 5% Number of sales over the last 12 months: 17 Number of sales over the last 6 months: Number of sales over the last 3 months: