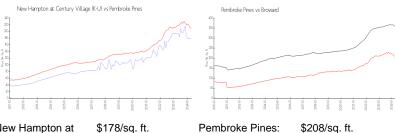

### **Market Information**

New Hampton at Century Village (K-

U):

Pembroke Pines: \$208/sq. ft.

Pembroke Pines: \$208/sq. ft.

\$351/sq. ft. Broward: