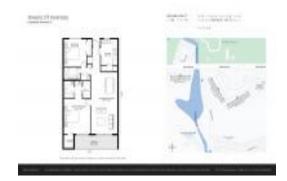

#### **Unit Information**

MLS Number: F10417191
Status: Pending
Size: 1,092 Sq ft.

Bedrooms: 2
Full Bathrooms: 2
Half Bathrooms: 0

Parking Spaces: 1 Space, Assigned Parking, Guest Parking

View: Golf View,Lake,Water View