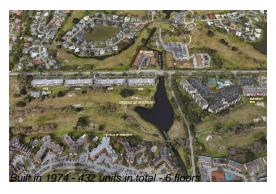

## **Building Information**

Number of units: 432
Number of active listings for rent: 0
Number of active listings for sale: 18
Building inventory for sale: 4%
Number of sales over the last 12 months: 22
Number of sales over the last 6 months: 16
Number of sales over the last 3 months: 6