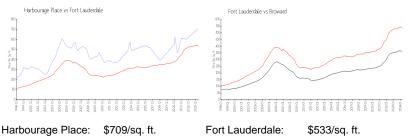

#### **Market Information**

| narbourage Place. | \$709/sq. it. | Fort Lauderdale. | φοσσ/sq. π.   |
|-------------------|---------------|------------------|---------------|
| Fort Lauderdale:  | \$533/sq. ft. | Broward:         | \$351/sq. ft. |