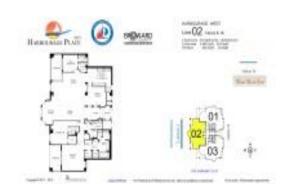

# Unit 802 - Harbourage Place

802 - 3055 Harbor Dr, Fort Lauderdale, FL, Broward 33316

## **Unit Information**

| MLS Number:                               | F10417226            |
|-------------------------------------------|----------------------|
| Status:                                   | Active               |
| Size:                                     | 3,488 Sq ft.         |
| Bedrooms:                                 | 3                    |
| Full Bathrooms:                           | 3                    |
| Half Bathrooms:                           | 1                    |
| Parking Spaces:<br>View:<br>Rental Price: | 2 Spaces<br>\$13,500 |
| List PPSF:                                | \$4                  |
| Valuated Price:                           | \$2,198,000          |
| Valuated PPSF:                            | \$630                |