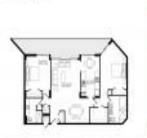

# **Unit Information**

| MLS Number:<br>Status:<br>Size:<br>Bedrooms: | F10417258<br>Active<br>1,384 Sq ft.<br>2    |
|----------------------------------------------|---------------------------------------------|
| Full Bathrooms:                              | 2                                           |
| Half Bathrooms:<br>Parking Spaces:           | 0<br>1 Space.Assigned Parking.Guest Parking |
| View:                                        | Garden View                                 |
| List Price:                                  | \$269,000                                   |
| List PPSF:                                   | \$194                                       |
| Valuated Price:<br>Valuated PPSF:            | \$193,000<br>\$139                          |