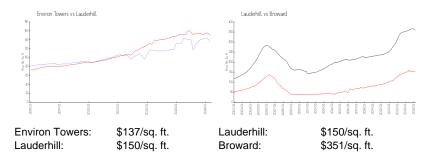

#### **Inventory for Sale**

| Environ Towers | 6% |
|----------------|----|
| Lauderhill     | 5% |
| Broward        | 4% |

Services and

Environ Towers Lauderhill Broward 52 days 74 days 67 days