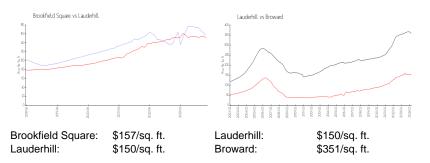

# Inventory for Sale

| Brookfield Square | 9% |
|-------------------|----|
| Lauderhill        | 5% |
| Broward           | 4% |

Rollf-et parte

# Avg. Time to Close Over Last 12 Months

| Brookfield Square | 91 days |
|-------------------|---------|
| Lauderhill        | 74 days |
| Broward           | 67 days |