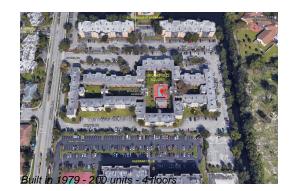

# Unit F403 - Brookfield Square

F403 - 2800 NW 56 Ave, Lauderhill, FL, Broward 33313

#### **Building Information**

| Number of units:                         | 200 |
|------------------------------------------|-----|
| Number of active listings for rent:      | 0   |
| Number of active listings for sale:      | 18  |
| Building inventory for sale:             | 9%  |
| Number of sales over the last 12 months: | 8   |
| Number of sales over the last 6 months:  | 3   |
| Number of sales over the last 3 months:  | 0   |

# **Building Association Information**

Brookfield Square Condominium Address: 2800 NW 56th Ave, Lauderhill, FL 33313 Phone: +1 954-714-0010