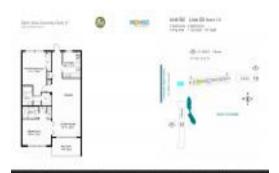

# Unit 303 - Palm Aire 11

303 - 3200 N Palm Aire Dr, Pompano Beach, FL, Broward 33069

#### **Unit Information**

| F10417628<br>Active                   |
|---------------------------------------|
| 1,064 Sq ft.                          |
| 2                                     |
| 2                                     |
| 0                                     |
| 1 Space, Assigned Parking, Open Space |
| Parking                               |
| Garden View,Golf View                 |
| \$229,000                             |
| \$215                                 |
| \$229,000                             |
| \$199                                 |
|                                       |