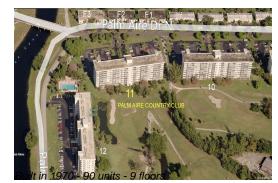

# Unit 303 - Palm Aire 11

303 - 3200 N Palm Aire Dr, Pompano Beach, FL, Broward 33069

#### **Building Information**

| Number of units:                         | 90 |
|------------------------------------------|----|
| Number of active listings for rent:      | 0  |
| Number of active listings for sale:      | 8  |
| Building inventory for sale:             | 8% |
| Number of sales over the last 12 months: | 3  |
| Number of sales over the last 6 months:  | 1  |
| Number of sales over the last 3 months:  | 0  |
|                                          |    |