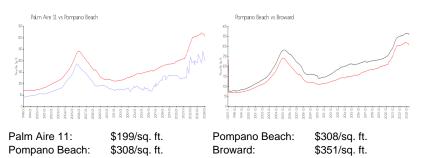

The above valuated price is a baseline figure that does not take into account any specific renovation, upgrade, split, merge, or deterioration of the unit.