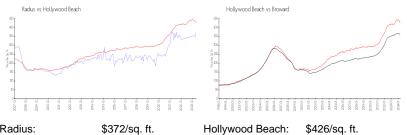

### **Market Information**

| Radius:          | \$372/sq. ft. | Hollywood Beach: | \$426/sq. ft. |
|------------------|---------------|------------------|---------------|
| Hollywood Beach: | \$426/sq. ft. | Broward:         | \$351/sq. ft. |