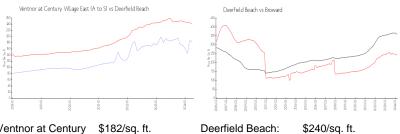

## **Market Information**

Ventnor at Century \$182/sq. ft. Village East (A to S):

Deerfield Beach: \$240/sq. ft. Broward: \$351/sq. ft.

**Inventory for Sale** 

Ventnor at Century Village East (A to S) 5%
Deerfield Beach 3%
Broward 4%