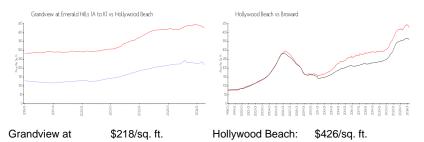

# Unit 2808 N 46th Ave # E551 - Grandview at Emerald Hills (A to K)

2808 N 46th Ave # E551 - 2800 N 46 Ave, Hollywood Beach, FL, Broward 33021

#### **Unit Information**

MLS Number: F10417933
Status: Active
Size: 1,383 Sq ft.

Bedrooms: 2
Full Bathrooms: 2
Half Bathrooms: 1

Parking Spaces: 1 Space, Assigned Parking, Parking-Under

Building

 View:
 Pool Area View