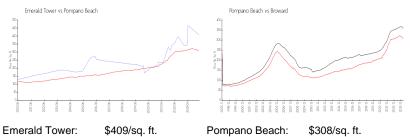

#### **Market Information**

Pompano Beach: \$308/sq. ft. Broward: \$351/sq. ft.