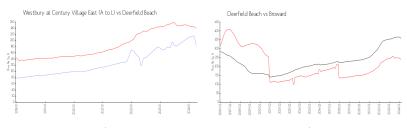

### **Market Information**

Westbury at Century \$185/sq. ft.

Village East (A to L):

Deerfield Beach: \$240/sq. ft.

Deerfield Beach: \$240/sq. ft.

Broward: \$351/sq. ft.