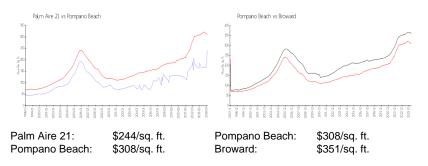

#### Inventory for Sale

| Palm Aire 21  | 1% |
|---------------|----|
| Pompano Beach | 3% |
| Broward       | 4% |

Palm Aire 21 Pompano Beach Broward 92 days 72 days 67 days