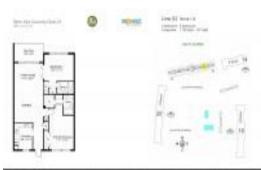

# Unit 603 - Palm Aire 21

603 - 2661 S Course Dr, Pompano Beach, FL, Broward 33069

## **Unit Information**

| MLS Number:     | F10418588                                |
|-----------------|------------------------------------------|
| Status:         | Active                                   |
| Size:           | 1,150 Sq ft.                             |
| Bedrooms:       | 2                                        |
| Full Bathrooms: | 2                                        |
| Half Bathrooms: | 0                                        |
| Parking Spaces: | 1 Space, Assigned Parking, Guest Parking |
| View:           | Golf View                                |
| List Price:     | \$329,000                                |
| List PPSF:      | \$286                                    |
| Valuated Price: | \$284,000                                |
| Valuated PPSF:  | \$247                                    |