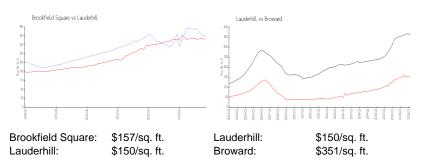

#### **Market Information**

### **Inventory for Sale**

| Brookfield Square | 9% |
|-------------------|----|
| Lauderhill        | 5% |
| Broward           | 4% |

# Avg. Time to Close Over Last 12 Months

Brookfield Square 91 days Lauderhill 74 days Broward 67 days