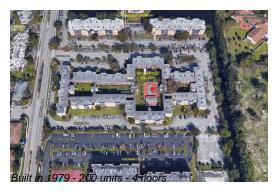

## **Building Information**

Number of units: 200
Number of active listings for rent: 0
Number of active listings for sale: 18
Building inventory for sale: 9%
Number of sales over the last 12 months: 8
Number of sales over the last 6 months: 3
Number of sales over the last 3 months: 0

### **Building Association Information**

Brookfield Square Condominium Address: 2800 NW 56th Ave, Lauderhill, FL 33313 Phone: +1 954-714-0010