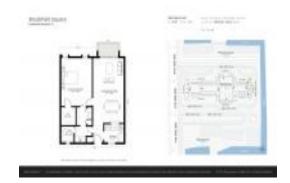

#### **Unit Information**

 MLS Number:
 F10418621

 Status:
 Active

 Size:
 735 Sq ft.

 Bedrooms:
 1

 Full Bathrooms:
 1

 Half Bathrooms:
 0

 Parking Spaces:
 1 Space

 Parking Spaces:
 1 Space

 View:
 Other View

 List Price:
 \$135,000

 List PPSF:
 \$184

 Valuated Price:
 \$115,000

 Valuated PPSF:
 \$156

The above valuated price is a baseline figure that does not take into account any specific renovation, upgrade, split, merge, or deterioration of the unit.