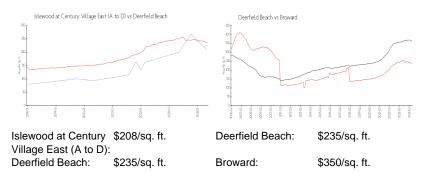

#### **Inventory for Sale**

| Islewood at Century Village East (A to D) | 2% |
|-------------------------------------------|----|
| Deerfield Beach                           | 3% |
| Broward                                   | 3% |