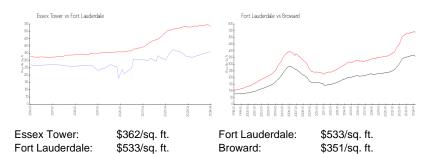

## **Market Information**

### **Inventory for Sale**

 Essex Tower
 5%

 Fort Lauderdale
 4%

 Broward
 4%

# Avg. Time to Close Over Last 12 Months

Essex Tower 84 days
Fort Lauderdale 76 days
Broward 67 days