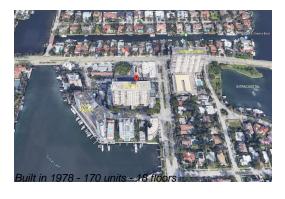

## Unit 501 - Essex Tower

501 - 340 Sunset Dr, Fort Lauderdale, FL, Broward 33301

### **Building Information**

Number of units: 170
Number of active listings for rent: 0
Number of active listings for sale: 8
Building inventory for sale: 4%
Number of sales over the last 12 months: 6
Number of sales over the last 6 months: 3
Number of sales over the last 3 months: 3