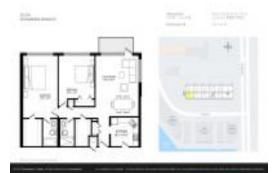

## Unit 501 - Essex Tower

501 - 340 Sunset Dr, Fort Lauderdale, FL, Broward 33301

#### **Unit Information**

 MLS Number:
 F10418893

 Status:
 Pending

 Size:
 1,228 Sq ft.

Bedrooms: 2 Full Bathrooms: 2 Half Bathrooms: 0

Parking Spaces: 1 Space, Assigned Parking, Guest Parking

View:

 Rental Price:
 \$3,000