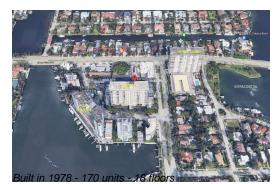

#### **Building Information**

| Number of units:                         | 170 |
|------------------------------------------|-----|
| Number of active listings for rent:      | 0   |
| Number of active listings for sale:      | 9   |
| Building inventory for sale:             | 5%  |
| Number of sales over the last 12 months: | 6   |
| Number of sales over the last 6 months:  | 3   |
| Number of sales over the last 3 months:  | 3   |
|                                          |     |

## **Building Association Information**

Essex Tower Condominium Association 340 Sunset Dr Apt 610 Fort Lauderdale, FL 33301 Phone number (954) 467-3311