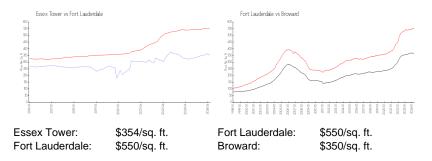

baseline figure that does not take into account any specific renovation, upgrade, split, merge, or deterioration of the unit.

#### **Building Information**

| Number of units:                         | 170 |
|------------------------------------------|-----|
| Number of active listings for rent:      | 0   |
| Number of active listings for sale:      | 9   |
| Building inventory for sale:             | 5%  |
| Number of sales over the last 12 months: | 6   |
| Number of sales over the last 6 months:  | 3   |
| Number of sales over the last 3 months:  | 3   |
|                                          |     |

## **Building Association Information**

Essex Tower Condominium Association 340 Sunset Dr Apt 610 Fort Lauderdale, FL 33301 Phone number (954) 467-3311

## **Market Information**



## **Inventory for Sale**

| Essex Tower     | 5% |
|-----------------|----|
| Fort Lauderdale | 4% |
| Broward         | 3% |

## Avg. Time to Close Over Last 12 Months

| Essex Tower     | 89 days |
|-----------------|---------|
| Fort Lauderdale | 78 days |
| Broward         | 68 days |