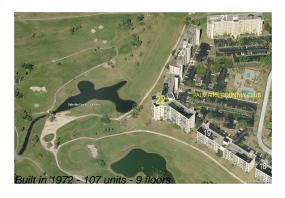

### **Building Information**

Number of units: 107
Number of active listings for rent: 0
Number of active listings for sale: 3
Building inventory for sale: 2%
Number of sales over the last 12 months: 8
Number of sales over the last 6 months: 4
Number of sales over the last 3 months: 2