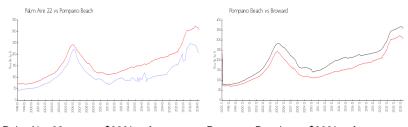

## **Market Information**

Palm Aire 22: \$208/sq. ft. Pompano Beach: \$308/sq. ft. Pompano Beach: \$308/sq. ft. Broward: \$351/sq. ft.