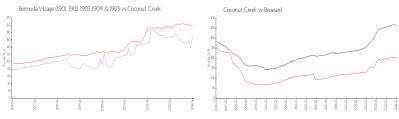

#### **Market Information**

Bermuda Village \$170/sq. ft. Coconut Creek: \$199/sq. ft.

(1901 1902 1903 1904 & 1905:

Coconut Creek: \$199/sq. ft.

Broward: \$351/sq. ft.