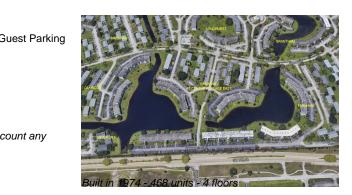

# Unit 2037 Harwood D - Harwood at Century Village East (A to J)

2037 Harwood D - 1-4092 Harwood, Deerfield Beach, FL, Broward 33442

## **Building Information**

| Number of units:                         | 468 |
|------------------------------------------|-----|
| Number of active listings for rent:      | 0   |
| Number of active listings for sale:      | 15  |
| Building inventory for sale:             | 3%  |
| Number of sales over the last 12 months: | 18  |
| Number of sales over the last 6 months:  | 8   |
| Number of sales over the last 3 months:  | 6   |