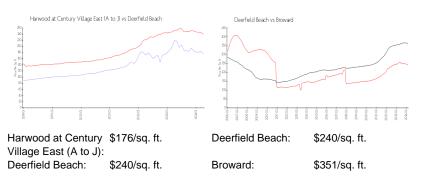

The above valuated price is a baseline figure that does not take into account any specific renovation, upgrade, split, merge, or deterioration of the unit.