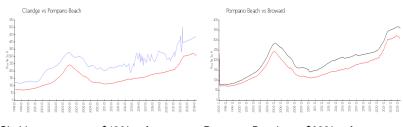

## **Market Information**

Claridge: \$436/sq. ft. Pompano Beach: \$308/sq. ft. Pompano Beach: \$308/sq. ft. Broward: \$351/sq. ft.