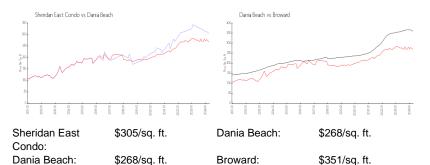

## **Market Information**

| Inventory for Sale |  |
|--------------------|--|

| Sheridan East Condo | 2% |
|---------------------|----|
| Dania Beach         | 2% |
| Broward             | 4% |