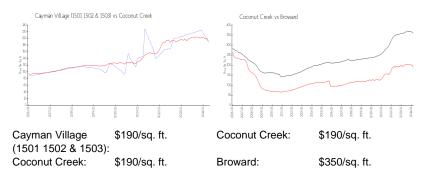

#### **Market Information**

### **Inventory for Sale**

| Cayman Village (1501 1502 & 1503) | 3% |
|-----------------------------------|----|
| Coconut Creek                     | 3% |
| Broward                           | 3% |

## Avg. Time to Close Over Last 12 Months

| Cayman Village (1501 1502 & 1503) | 60 days |
|-----------------------------------|---------|
| Coconut Creek                     | 62 days |
| Broward                           | 68 days |