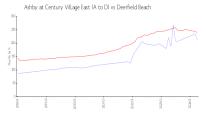

#### **Market Information**

Ashby at Century \$212/sq. ft. Village East (A to D):

Deerfield Beach: \$240/sq. ft.

Deerfield Beach vs Broward

Deerfield Beach: \$240/sq. ft.

Broward: \$351/sq. ft.