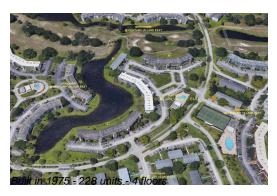

#### **Building Information**

Number of units: 228
Number of active listings for rent: 0
Number of active listings for sale: 3
Building inventory for sale: 1%
Number of sales over the last 12 months: 8
Number of sales over the last 6 months: 3
Number of sales over the last 3 months: 3