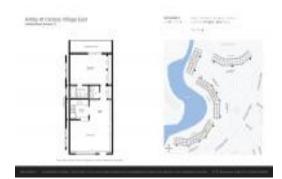

# Unit 3023 Ashby D - Ashby at Century Village East (A to D)

3023 Ashby D - 1-4038 Ashby, Deerfield Beach, FL, Broward 33442

#### **Unit Information**

 MLS Number:
 F10419599

 Status:
 Active

 Size:
 715 Sq ft.

 Bedrooms:
 1

Full Bathrooms: 1
Half Bathrooms: 1

Parking Spaces: 1 Space,Guest Parking View: Lake,Water View

 List Price:
 \$165,000