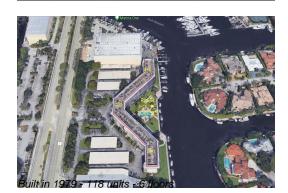

# **Unit 108 - River House Towers**

108 - 390 N Federal Hwy, Deerfield Beach, FL, Broward 33441

### **Building Information**

| Number of units:                         | 118 |
|------------------------------------------|-----|
| Number of active listings for rent:      | 0   |
| Number of active listings for sale:      | 3   |
| Building inventory for sale:             | 2%  |
| Number of sales over the last 12 months: | 7   |
| Number of sales over the last 6 months:  | 2   |
| Number of sales over the last 3 months:  | 0   |
|                                          |     |