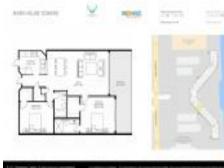

### **Unit Information**

| MLS Number:<br>Status:<br>Size:<br>Bedrooms:<br>Full Bathrooms:<br>Half Bathrooms: | F10419639<br>Active<br>1,002 Sq ft.<br>2<br>0 |
|------------------------------------------------------------------------------------|-----------------------------------------------|
| Parking Spaces:<br>View:                                                           | Covered Parking, Parking Garage               |
| Rental Price:<br>List PPSF:<br>Valuated Price:<br>Valuated PPSF:                   | \$1,950<br>\$2<br>\$354,000<br>\$353          |