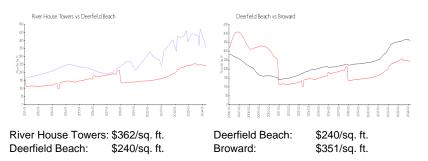

### **Inventory for Sale**

| River House Towers | 3% |
|--------------------|----|
| Deerfield Beach    | 3% |
| Broward            | 4% |

## Avg. Time to Close Over Last 12 Months

| River House Towers | 30 days |
|--------------------|---------|
| Deerfield Beach    | 60 days |
| Broward            | 67 days |