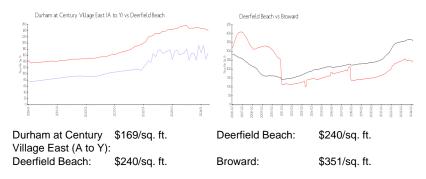

## Avg. Time to Close Over Last 12 Months

Durham at Century Village East (A to Y)67 daysDeerfield Beach60 daysBroward67 days