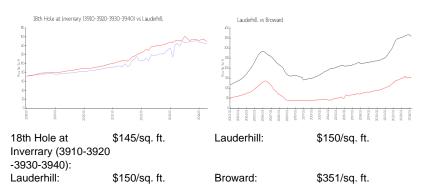

# Inventory for Sale

| 18th Hole at Inverrary | 6% |
|------------------------|----|
| (3910-3920-3930-3940)  |    |
| Lauderhill             | 5% |
| Broward                | 4% |