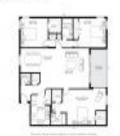

### **Unit Information**

MLS Number: Status: Size: Bedrooms: Full Bathrooms: Half Bathrooms: Parking Spaces: View: List Price: List PPSF: Valuated Price: Valuated PPSF: F10420052 Active 1,750 Sq ft. 3 2 0 1 Space Garden View \$234,499 \$134 \$260,000 \$148