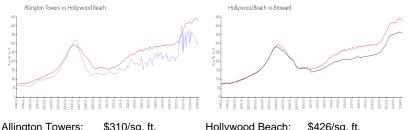

## **Market Information**

| Annyton rowers.  | φ <b>310/5</b> Υ.Π. | nonywoou beach. | φ420/SQ. Π.   |
|------------------|---------------------|-----------------|---------------|
| Hollywood Beach: | \$426/sq. ft.       | Broward:        | \$351/sq. ft. |