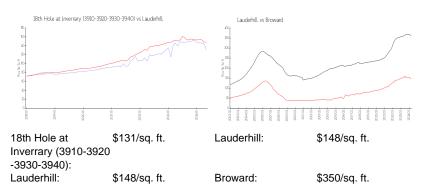

## **Unit Information**

MLS Number: Status: Size: Bedrooms: Full Bathrooms: Half Bathrooms: Parking Spaces: View: List Price: List PPSF: Valuated Price: Valuated PPSF:

F10420522 Active 1,260 Sq ft. 2 2 0 1 Space, Guest Parking Garden View \$199,500 \$158 \$165,000 \$131