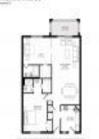

#### **Unit Information**

| MLS Number:     | F10420649                       |
|-----------------|---------------------------------|
| Status:         | Active                          |
| Size:           | 1,200 Sq ft.                    |
| Bedrooms:       | 2                               |
| Full Bathrooms: | 2                               |
| Half Bathrooms: | 0                               |
| Parking Spaces: | Assigned Parking, Guest Parking |
| View:           | Garden View                     |
| List Price:     | \$149,900                       |
| List PPSF:      | \$125                           |
| Valuated Price: | \$127,000                       |
| Valuated PPSF:  | \$106                           |