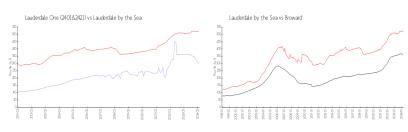

#### Market Information

Lauderdale One \$299/sq. ft. Lauderdale by the \$520/sq. ft. (2401&2421): Sea:

Lauderdale by the \$520/sq. ft. Broward: \$351/sq. ft.