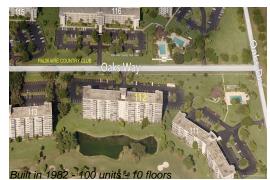

# Unit 801 - Palm Aire 112

801 - 3510 Oaks Way, Pompano Beach, FL, Broward 33069

### **Building Information**

| Number of units:                         | 100 |  |
|------------------------------------------|-----|--|
| Number of active listings for rent:      |     |  |
| Number of active listings for sale:      | 3   |  |
| Building inventory for sale:             | 3%  |  |
| Number of sales over the last 12 months: | 1   |  |
| Number of sales over the last 6 months:  | 0   |  |
| Number of sales over the last 3 months:  | 0   |  |

### **Building Association Information**

Mwi/Campbell Management Co, Palm Aire Country Club Condominium Association 3500 Gateway Drive # 202 Pompano Beach, FL 33069-4870 (954) 968-4481

http://palmaire.clublink.com/