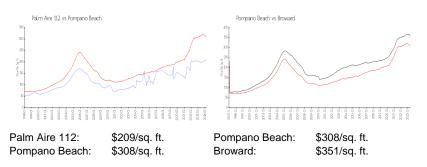

### **Inventory for Sale**

| Palm Aire 112 | 3% |
|---------------|----|
| Pompano Beach | 3% |
| Broward       | 4% |

Palm Aire 112 Pompano Beach Broward 101 days 73 days 67 days