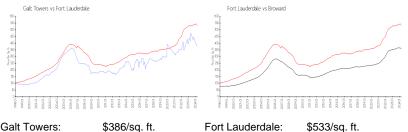

#### **Market Information**

| Galt Towers:     | \$386/sq. ft. | Fort Lauderdale: | \$533/sq. ft. |
|------------------|---------------|------------------|---------------|
| Fort Lauderdale: | \$533/sq. ft. | Broward:         | \$351/sq. ft. |