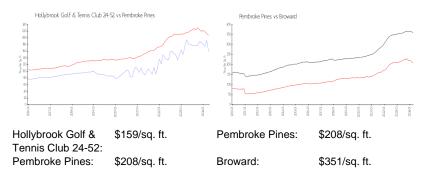

les**

| Unit #<br>303 | Size<br>1,459 sq ft | Closing Date<br>May 2024 | Sale Price<br>\$209,000 | PPSF<br>\$143 |
|---------------|---------------------|--------------------------|-------------------------|---------------|
| 307           | 1,170 sq ft         | Apr 2024                 | \$188,000               | \$161         |
| 104           | 1,170 sq ft         | Mar 2024                 | \$265,500               | \$227         |
| 103           | 1,170 sq ft         | Mar 2024                 | \$192,000               | \$164         |
| 106           | 900 sq ft           | Mar 2024                 | \$166,500               | \$185         |
| 102           | 1,170 sq ft         | Mar 2024                 | \$215,000               | \$184         |

#### **Market Information**







E



### Inventory for Sale

| Hollybrook Golf & Tennis Club 24-52 | 3% |
|-------------------------------------|----|
| Pembroke Pines                      | 3% |
| Broward                             | 4% |

## Avg. Time to Close Over Last 12 Months

| Hollybrook Golf & Tennis Club 24-52 | 69 days |
|-------------------------------------|---------|
| Pembroke Pines                      | 55 days |
| Broward                             | 67 days |