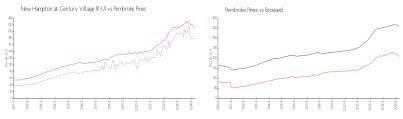

#### **Market Information**

New Hampton at

\$178/sq. ft.

Pembroke Pines:

\$208/sq. ft.

Century Village (K-

U):

Pembroke Pines: \$208/sq. ft.

Broward: \$351/sq. ft.