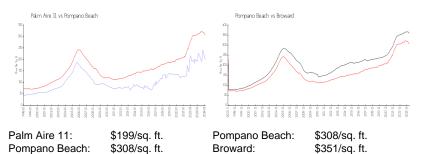

# **Unit Information**

| MLS Number:     | F10420987              |
|-----------------|------------------------|
| Status:         | Active                 |
| Size:           | 960 Sq ft.             |
| Bedrooms:       | 1                      |
| Full Bathrooms: | 1                      |
| Half Bathrooms: | 1                      |
| Parking Spaces: | 1 Space, Guest Parking |
| View:           | Garden View,Golf View  |
| List Price:     | \$197,900              |
| List PPSF:      | \$206                  |
| Valuated Price: | \$187,000              |
| Valuated PPSF:  | \$195                  |