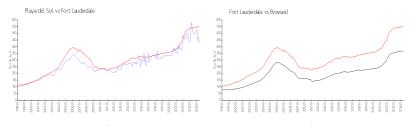

#### **Market Information**

| Playa del Sol:   | \$427/sq. ft. | Fort Lauderdale: | \$550/sq. ft. |
|------------------|---------------|------------------|---------------|
| Fort Lauderdale: | \$550/sq. ft. | Broward:         | \$350/sq. ft. |