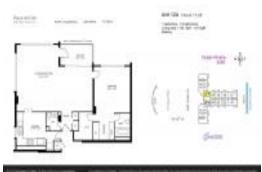

### **Unit Information**

| MLS Number:<br>Status: | F10421017<br>Active                   |
|------------------------|---------------------------------------|
| Size:                  | 1,088 Sq ft.                          |
| Bedrooms:              | 1                                     |
| Full Bathrooms:        | 1                                     |
| Half Bathrooms:        | 1                                     |
| Parking Spaces:        | 1 Space,Covered Parking,Guest Parking |
| View:                  | Ocean View                            |
| List Price:            | \$474,900                             |
| List PPSF:             | \$436                                 |
| Valuated Price:        | \$486,000                             |
| Valuated PPSF:         | \$422                                 |