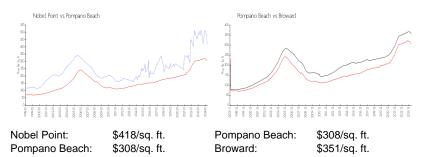

#### **Market Information**

#### **Inventory for Sale**

| Nobel Point   | 5% |
|---------------|----|
| Pompano Beach | 3% |
| Broward       | 4% |

## Avg. Time to Close Over Last 12 Months

| Nobel Point   | 77 days |
|---------------|---------|
| Pompano Beach | 73 days |
| Broward       | 67 days |