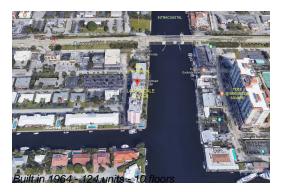

## **Building Information**

Number of units: 124
Number of active listings for rent: 0
Number of active listings for sale: 9
Building inventory for sale: 7%
Number of sales over the last 12 months: 6
Number of sales over the last 6 months: 4
Number of sales over the last 3 months: 1

## **Building Association Information**

Lauderdale Tower Condo Address: 2900 NE 30th St, Fort Lauderdale, FL 33306 Phone: +1 954-564-6474