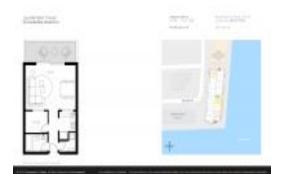

## **Unit D2 - Lauderdale Tower**

D2 - 2900 NE 30 St, Fort Lauderdale, FL, Broward 33306

#### **Unit Information**

 MLS Number:
 F10421297

 Status:
 Active

 Size:
 440 Sq ft.

 Bedrooms:
 0

Bedrooms: 0
Full Bathrooms: 1
Half Bathrooms: 0

Parking Spaces: 1 Space, Guest Parking

View: Intracoastal View,Other View,Pool Area