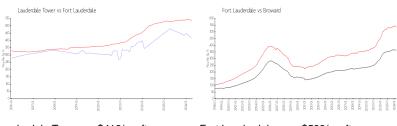

#### **Market Information**

Lauderdale Tower: \$416/sq. ft. Fort Lauderdale: \$533/sq. ft. Fort Lauderdale: \$533/sq. ft. Broward: \$351/sq. ft.