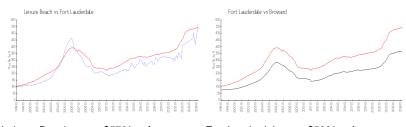

### **Market Information**

Leisure Beach: \$570/sq. ft. Fort Lauderdale: \$533/sq. ft. Fort Lauderdale: \$533/sq. ft. Broward: \$351/sq. ft.