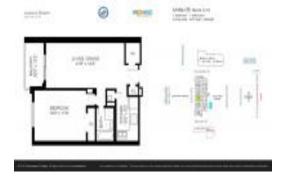

# Unit 1205 - Leisure Beach

1205 - 200 S Birch Rd, Fort Lauderdale, FL, Broward 33316

#### **Unit Information**

 MLS Number:
 F10421308

 Status:
 Active

 Size:
 647 Sq ft.

 Bedrooms:
 1

Full Bathrooms: 1
Half Bathrooms: 0

Parking Spaces:

View:

 Rental Price:
 \$2,625

 List PPSF:
 \$4

 Valuated Price:
 \$394,000

 Valuated PPSF:
 \$609

The above valuated price is a baseline figure that does not take into account any specific renovation, upgrade, split, merge, or deterioration of the unit.