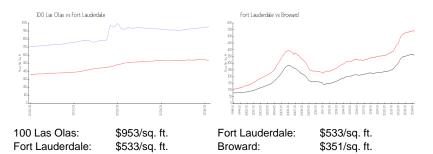

#### **Market Information**

#### **Inventory for Sale**

| 100 Las Olas    | 11% |
|-----------------|-----|
| Fort Lauderdale | 4%  |
| Broward         | 4%  |

Avg. Time to Close Over Last 12 Months

100 Las Olas Fort Lauderdale Broward 78 days 76 days 67 days