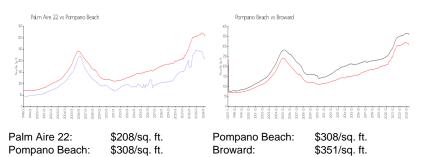

#### **Market Information**

| Palm Aire 22  | 3% |
|---------------|----|
| Pompano Beach | 3% |
| Broward       | 4% |