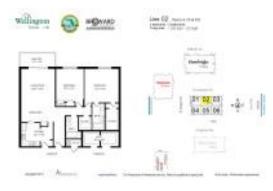

# **Unit 602 - Wellington Towers**

602 - 1701 S Ocean Dr, Hollywood Beach, FL, Broward 13019

#### **Unit Information**

 MLS Number:
 F10421524

 Status:
 Active

 Size:
 1,320 Sq ft.

Bedrooms: 2
Full Bathrooms: 2
Half Bathrooms: 0
Parking Spaces: 1 Space

View: Intracoastal View,Ocean View

 List Price:
 \$449,000