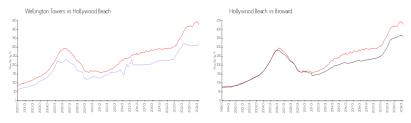

#### **Market Information**

Wellington Towers: \$314/sq. ft. Hollywood Beach: \$426/sq. ft. Broward: \$351/sq. ft.