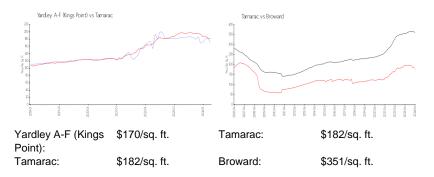

#### **Unit Information**

MLS Number: Status: Size: Bedrooms: Full Bathrooms: Half Bathrooms: Parking Spaces: View: List Price: List PPSF: Valuated Price: Valuated PPSF:

F10421599 Active 1,234 Sq ft. 2 2 0 1 Space,Assigned Parking,Guest Parking Other View \$224,900 \$182 \$210,000 \$171