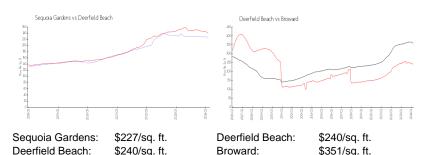

## **Market Information**

## **Inventory for Sale**

Sequoia Gardens 14%
Deerfield Beach 3%
Broward 4%

## Avg. Time to Close Over Last 12 Months

Sequoia Gardens 88 days
Deerfield Beach 60 days
Broward 67 days