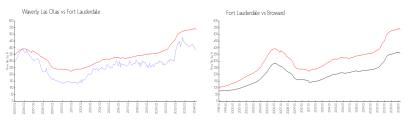

#### Market Information

Waverly Las Olas: \$388/sq. ft. Fort Lauderdale: \$533/sq. ft. Fort Lauderdale: \$533/sq. ft. Broward: \$351/sq. ft.