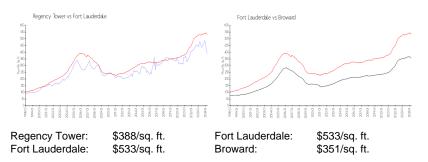

#### **Inventory for Sale**

| Regency Tower   | 4% |
|-----------------|----|
| Fort Lauderdale | 4% |
| Broward         | 4% |

Built in 1970 - 203 units - 19 floors