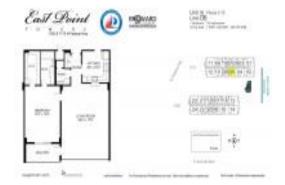

#### **Unit Information**

 MLS Number:
 F10422174

 Status:
 Active

 Size:
 1,138 Sq ft.

Bedrooms:
Full Bathrooms:
Half Bathrooms:

Parking Spaces: 1 Space, Guest Parking

View:

 Rental Price:
 \$5,000

 List PPSF:
 \$4

 Valuated Price:
 \$252,000

 Valuated PPSF:
 \$219

The above valuated price is a baseline figure that does not take into account any specific renovation, upgrade, split, merge, or deterioration of the unit.