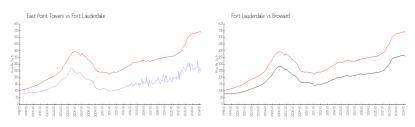

## **Market Information**

East Point Towers: \$238/sq. ft. Fort Lauderdale: \$533/sq. ft. Broward: \$351/sq. ft.