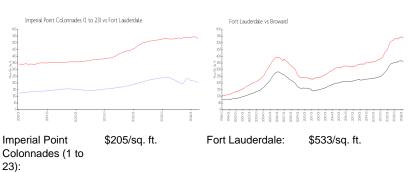

\$533/sq. ft.

#### **Market Information**

Fort Lauderdale:

Broward:

\$351/sq. ft.