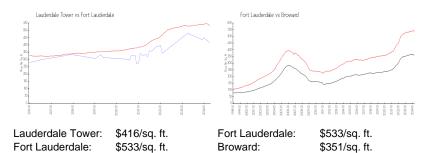

 Rental Price:
 \$1,600

 List PPSF:
 \$4

 Valuated Price:
 \$167,000

 Valuated PPSF:
 \$380

The above valuated price is a baseline figure that does not take into account any specific renovation, upgrade, split, merge, or deterioration of the unit.