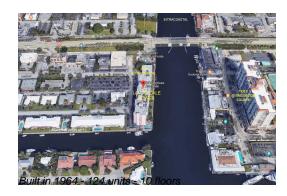

## **Unit E2 - Lauderdale Tower**

E2 - 2900 NE 30 St, Fort Lauderdale, FL, Broward 33306

#### **Building Information**

Number of units: 124
Number of active listings for rent: 0
Number of active listings for sale: 9
Building inventory for sale: 7%
Number of sales over the last 12 months: 6
Number of sales over the last 6 months: 4
Number of sales over the last 3 months: 1

#### **Building Association Information**

Lauderdale Tower Condo Address: 2900 NE 30th St, Fort Lauderdale, FL 33306 Phone: +1 954-564-6474